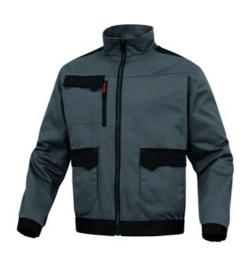

## **M2VE3 GRIS-ORANGE**

MACH 2

Lightweight, durable work jacket suitable for most uses

#### **Technical details**

| Type of Clothing                  | Work Jacket                                                              |  |  |  |
|-----------------------------------|--------------------------------------------------------------------------|--|--|--|
| Gender                            | Unisex                                                                   |  |  |  |
| Size range                        | S → 3XL                                                                  |  |  |  |
| Workwear color                    | Black, Grey, Orange                                                      |  |  |  |
| Support material details          | Twill 65% Cotton 35% Polyester                                           |  |  |  |
| Collar style                      | Low blas collar                                                          |  |  |  |
| Fastening                         | Zipper Closure                                                           |  |  |  |
| Lower sleeve                      | Elastic                                                                  |  |  |  |
| Adjustable Cuffs                  | By elasticated wrist                                                     |  |  |  |
| Number of exterior pockets (Only) | 6                                                                        |  |  |  |
| Outer Pockets                     | 1 Zipper Pocket, 1 Flap Pocket, 2<br>Pockets with Flap Gusset, 2 Pockets |  |  |  |
| Number of inside pockets (Only)   | 1                                                                        |  |  |  |
| Interior Pockets                  | 1 Patch Pocket                                                           |  |  |  |
| Types de marquage possible        | Embroidery, Screen printing,<br>Transfer printing                        |  |  |  |
| Badge-holder                      | yes                                                                      |  |  |  |
| Weight                            | 245 g/m <sup>2</sup>                                                     |  |  |  |