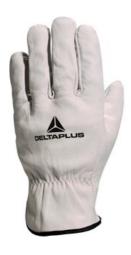

## **FBN49**

### **WORKS IN DRY ENVIRONMENT**

Mechanical leather glove, the American cut prevents the seams from being uncomfortable on the underside of the hand

### **Technical details**

| Glove kind            | Mechanical glove                         |  |  |
|-----------------------|------------------------------------------|--|--|
| Glove family          | Cut and sewn leather palm / leather back |  |  |
| Mechanical glove kind | Cut and sewn                             |  |  |
| Thickness             | 0,9 -> 1,1 mm                            |  |  |
| Cuff caracteristic    | Sewn open cuff with elastic              |  |  |
| Benefits element      | Vendor pack                              |  |  |
| Color                 | Natural                                  |  |  |
| Size                  | 7, 8, 9, 10, 11                          |  |  |
| Type of packaging     | Pack of 12                               |  |  |