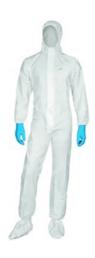

#### **CHEMICAL PROTECTION OVERALLS**

Type 5 disposable, anti-static, dry particle resistant chemical protective coveralls with enhanced breathability

### **CHEMICAL PROTECTION OVERALLS**

Type 5 disposable, anti-static, dry particle resistant chemical protective coveralls with enhanced breathability

### **CHEMICAL PROTECTION OVERALLS**

Type 5 disposable, anti-static, dry particle resistant chemical protective coveralls with enhanced breathability

| Logistics Information |       |      |             |       |          |                   |                              |        |  |
|-----------------------|-------|------|-------------|-------|----------|-------------------|------------------------------|--------|--|
| Reference             | Color | Size | Designation | EAN13 | Box Code | Multiple<br>Sales | Minimum<br>Order<br>Quantity | Weight |  |