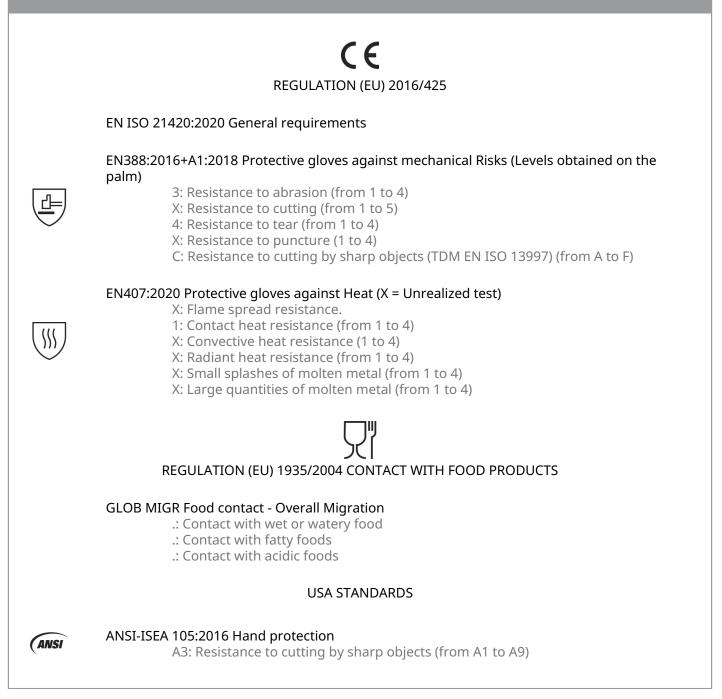

Certifications and Standards

| m details    |               |             |          |    |    |
|--------------|---------------|-------------|----------|----|----|
| Item details | Bar code      | COLOUR      | SIZE     | Ĩ  | 2  |
| VECUTCM1GJ   | 3295249157418 | Grey-Yellow | One size | 60 | 12 |