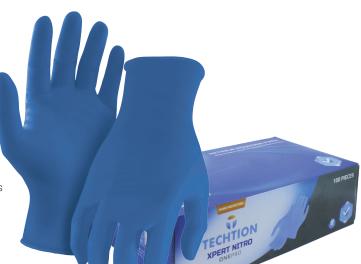

## **XPERT NITRO ONE**PRO

■ Nitrile Disposable examination gloves for everyday use.

100% Nitrile. Powder free.

Ambidextrous, can be worn on either right or left hand

Textured finish on fingers to enhance grip

Rolled cuff for added protection from potential chemical spills and drips

Chlorinated to offer easy donning and doffing

Product code HPDP-T-008NIT-(3.2)

Sizes

245 mm (± 5 mm) Length

Nitrile Coating

Middle finger: 0.10 (± 0.03 mm) **Thickness** 

Palm: 0.08 (± 0.02 mm) Cuff: 0.06 (± 0.02 mm)

Weight 3.8g ± 0.3g (Avg. weight of size medium)

Finishing Finger textured

**Cuff Style** Beaded

100 Pieces/ Dispenser box

10 boxes/ Carton

C. Dimension: 260 X 232 X 240 mm