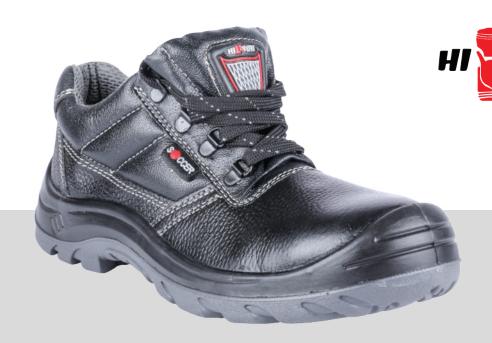

## SOCCER

| S.NO. | NAME                  | SPECIFICATION                                                                                                                                                                                                                                                       |
|-------|-----------------------|---------------------------------------------------------------------------------------------------------------------------------------------------------------------------------------------------------------------------------------------------------------------|
| 1     | Opreative Standard    | IS 15298 (Part-2): 2016 & EN-20345:2011                                                                                                                                                                                                                             |
| 2     | Design Type           | Low ankle                                                                                                                                                                                                                                                           |
| 3     | Sizes Available       | 5 to 11 or 39 to 45                                                                                                                                                                                                                                                 |
| 4     | Weight Chart          | Size 5: 940 gms, 6: 960 gms, 7: 980 gms, 8: 1010 gms, 9: 1060 gms, 10: 1110 gms<br>11: 1130 gms<br>* Tolerance ±2%                                                                                                                                                  |
| 5     | Shoe Upper Components | * Genuine grain leather 1.80 mm - 2.00 mm thick & tested for chromium VI content absence                                                                                                                                                                            |
|       |                       | * Vamp lining - high tenacity polyester fibre, characterised by high abrasion resistant                                                                                                                                                                             |
|       |                       | * Quarter lining - high abrasion-resistant nylon fabric laminated with high-density<br>PU foam for cushioning comfort                                                                                                                                               |
|       |                       | * Thread - Nylon thread is being used which has high elongation and tensile properties                                                                                                                                                                              |
|       |                       | * D-Eyelets - powder coated anti-rust                                                                                                                                                                                                                               |
| 6     | Insocks               | * Retains same thickness & hence same shoe fitting throughout service life  * Breathable open cell material keeping feet dry & comfortable  * Pro-anti fatigue technology absorbs shocks with every step with high energy return  * Pro-high rebound cushion insole |
| 7     | Sole                  | Dual density sole made by hybrid polyurethane material with antistatic properties giving it robust shelf life. Low density mid sole enhances cushion and flexibility and high density outsole enhances abrasion and tear resistance.                                |
| 8     | Toe Cap               | The steel toe cap is EN-12568:2010 marked. It is high carbon steel and powder coated for desired impact and compression strength and maintains anti-corrosive properties                                                                                            |
| 9     | Application           | Mild chemical industry, construction industry, automobile & engineering industry, hospitality & facility management                                                                                                                                                 |
| 10    | Approval              | IS: 15298: PART 2<br>CM/L-9954209                                                                                                                                                                                                                                   |