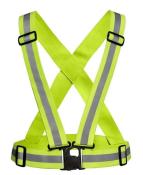

Product Specifications

Material

Polyester

**Usage/Application** 

Construction

Brand

ReflectoSafe

Color

Green

Size

Universal Adjustable

Model Name/Number

TGY-IUY-1016

Wear Type

Reflective

Gender

Unisex

Features

Adjustable Elastic Type

Style

Protective, Reflective, Safety

Minimum Order Quantity

100

**Product Description** 

- Woven reflective elastic belt
- 360 degrees visibility
- One size fits all, adjustable to most sizes

- Extremely comfortable, suitable for outdoor activities like cycling, jogging, motocycling or dog walking
- Perfect accessory to be visible under poor light conditions or emergency