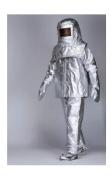

Product Specifications
Usage/Application
Fire Safety
Product Description
TECHNICAL SPECIFICATION

Aluminized Fire Proximity Suit is made out of 16 oz imported aluminized glass fiber fabric with dual mirror having 95% reflection of heat as an outer layer and with woolen fabric lining. Additional layer (Vapor Barrier) is also used for higher temperatures.

## Standard Features: -

- Aluminized Fiberglass Fabric outer shell reflects 95% of radiant heat.
- Vapor barrier layer protects against steam and vapor.
- Layers of 1-inch fiberglass insulation for ambient heat protection.
- Fire-resistant vapor barrier lining.
- Complete set with Hood, Coat, Pants, Boots, Mitts, and Foot Locker Box or Duffle Bag for storage. Also available in one-piece coverall style.