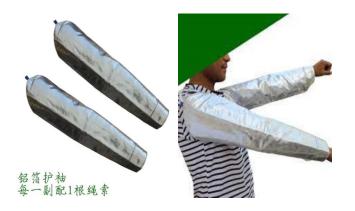

## **Product Description**

Product Details:

| Weight          | 200-500                                        |
|-----------------|------------------------------------------------|
| Disposable(Y/N) | No                                             |
| Features        | Cut Resistant, Heat Resistant, Welding Sleeves |
| Use             | Automotive, Bakery, Furnance                   |

Hese heavy duty aluminized Sleeves can withstand short duration exposures to

temperatures up to 300 deg celcius on palm, and 400 deg celcius radiant heat on back.

Moderate or poor abrasion resistance can be expected.