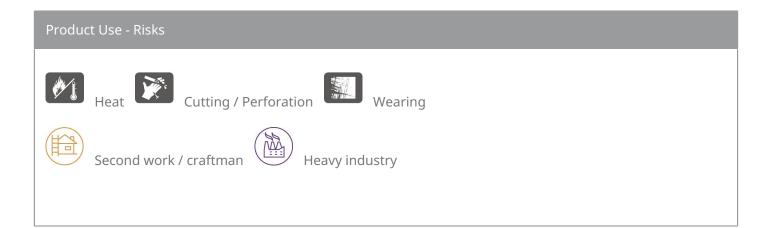

COLOUR Brown-Grey

SIZE 10

| Product's highlights & user's benefits                                                                                                        |
|-----------------------------------------------------------------------------------------------------------------------------------------------|
| 100°C                                                                                                                                         |
|                                                                                                                                               |
| Heat-resistant leather (HR) :<br>• Better Resistance to contact heat<br>• Reduction of the reactivity on flames contact<br>• Flexible leather |
| Kevlar® seams                                                                                                                                 |