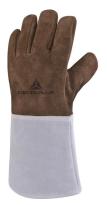

## HEAT-RESISTANT COWHIDE WELDER'S GLOVE Ref. TER250

## Product specifications

Heat-resistant cowhide split leather palm (HR). Wool fleece lining on palm. Cuff with canvas lining. Kevlar® Technology sewn. American assembly. 20 cm cuff. Length: 40 cm.

Heat-resistant treated split cowhide leather. Thickness between 1.2 and 1.4 mm. Cuff: Split cowhide. Lining: wool. Kevlar® thread.

COLOUR Brown-Grey

SIZE 10

| Product's highlights & user's benefits                                                                                                        |
|-----------------------------------------------------------------------------------------------------------------------------------------------|
| 100°C                                                                                                                                         |
|                                                                                                                                               |
| Heat-resistant leather (HR) :<br>• Better Resistance to contact heat<br>• Reduction of the reactivity on flames contact<br>• Flexible leather |
| Kevlar® seams                                                                                                                                 |