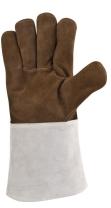

## HEAT-RESISTANT COWHIDE WELDER'S GLOVE Ref. TER250

## Product specifications

Heat-resistant cowhide split leather palm (HR). Wool fleece lining on palm. Cuff with canvas lining. Kevlar® Technology sewn. American assembly. 20 cm cuff. Length: 40 cm.

Heat-resistant treated split cowhide leather. Thickness between 1.2 and 1.4 mm. Cuff: Split cowhide. Lining: wool. Kevlar® thread.

COLOUR Brown-Grey

SIZE 10

| Product's highlights & user's benefits                                                                                                        |
|-----------------------------------------------------------------------------------------------------------------------------------------------|
| 100°C                                                                                                                                         |
|                                                                                                                                               |
| Heat-resistant leather (HR) :<br>• Better Resistance to contact heat<br>• Reduction of the reactivity on flames contact<br>• Flexible leather |
| Kevlar® seams                                                                                                                                 |