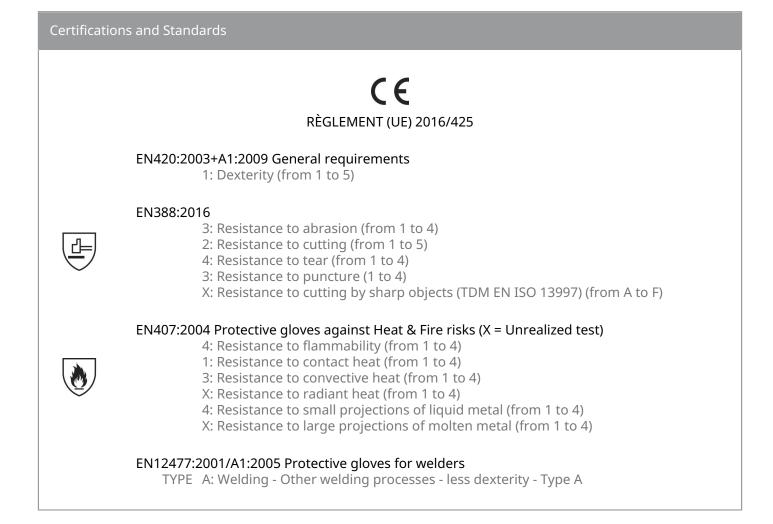

## Product specifications

Heat-resistant cowhide split leather palm (HR). Wool fleece lining on palm. Cuff with canvas lining. Kevlar® Technology sewn. American assembly. 20 cm cuff. Length: 40 cm.

Heat-resistant treated split cowhide leather. Thickness between 1.2 and 1.4 mm. Cuff: Split cowhide. Lining: wool. Kevlar® thread.

COLOUR Brown-Grey

SIZE 10

| Product's highlights & user's benefits                                                                                                        |
|-----------------------------------------------------------------------------------------------------------------------------------------------|
| 100°C                                                                                                                                         |
|                                                                                                                                               |
| Heat-resistant leather (HR) :<br>• Better Resistance to contact heat<br>• Reduction of the reactivity on flames contact<br>• Flexible leather |
| Kevlar® seams                                                                                                                                 |